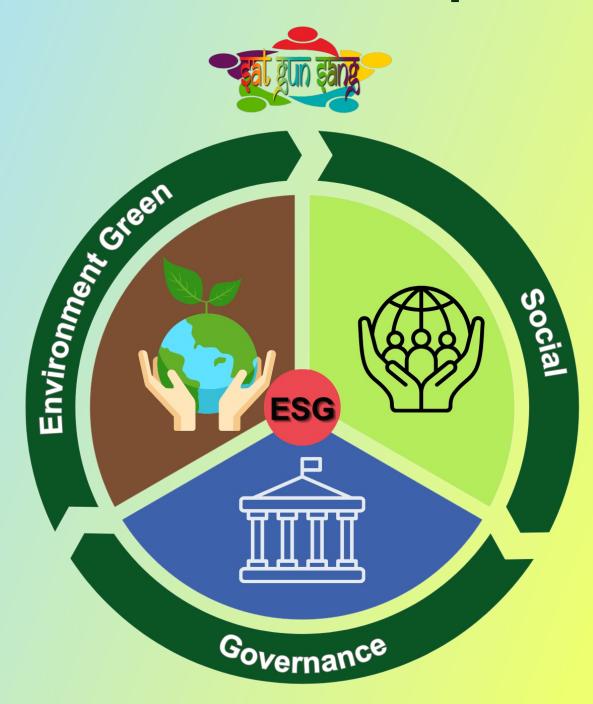

# ESG Compliance Through ISO Standards

Drive Sustainability, Protect Environment, Social Trust & Value

#### The Importance of ESG Standards

In today's evolving business landscape, integrating Environmental, Social, and Governance (ESG) principles is no longer optional—it is essential. ISO standards offer a globally recognized pathway to achieving credible and confident ESG compliance.

ISO standards provide trusted frameworks to support ESG goals:

- Environmental (E): ISO 14001 helps manage environmental impact and promote sustainability.
- Social (S): ISO 45001 ensures workplace safety; ISO 26000 guides social responsibility.
- Governance (G): ISO 14067:2018 (Carbon Footprint), ISO 14046:2014 (Water Footprint), ISO 50001 (Energy Management), and ISO 37000 (Good Governance).